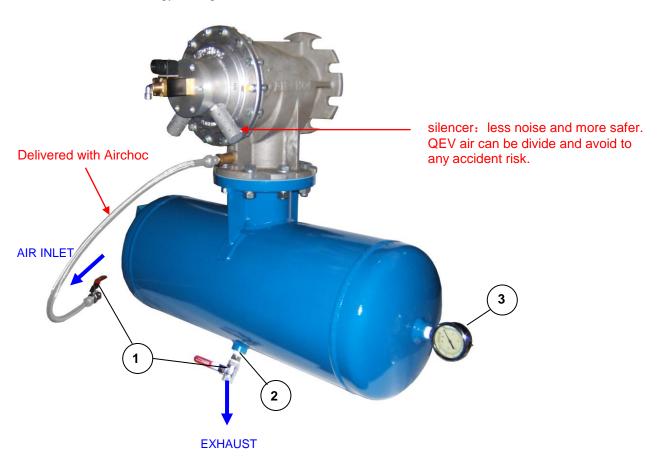

## Reference: ACC3HGHP23A (DN150, 100L) +CONACH

Aim: to isolate pneumatically the Airchoc, to check the correct air feeding of the Airchoc, to check the exact pressure level, to check that the AIRCHOC is operating normally and drain the vessel. Compare with the traditional Air cannon, Airchoc don't have QEV parts, The QEV system is designed into the head of AV, More Energy saving and safer, and more efficient and robust.

| Reference | ltem | Description                         | Q |
|-----------|------|-------------------------------------|---|
| VANNE.1/2 | 1    | STOP AND DRAIN VALVE                | 2 |
| MAM1/2    | 2    | GALVANISED NIPPLE<br>TYPE 280 G1/2" | 1 |
| MAOMETRE  | 3    | PRESSURE GAUGE 0-16<br>BAR G1/2"    | 1 |