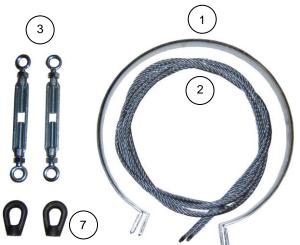

|      | SUSAC1.AC2 | SUSAC3408GH |                      |          |
|------|------------|-------------|----------------------|----------|
| Item | References |             | Description          | Quantity |
| 1    | COLSUSP300 | COLSUSP408  | Collars              | 2        |
| 2    | CABLE4.8L3 | CABLE.8L3.  | Cable                | 2        |
| 3    | TEND8.2YEU | TEND14.2YE  | Tensioner            | 2        |
| 4    | SERRECABL5 | SERECABL8   | Locking cable clamps | 8        |
| 5    | COSSE5MM   | COSSE.8.    | Cable eye            | 4        |
| 6    | BOUHM10X50 | BOUHM10X50  | Bolts                | 2        |
| 7    | ECR.ANSE.8 | ECR.ANSE12  | Lifting eye          | 2        |
| 8    | RON10E     | RON10E      | Fan washers          | 2        |
| 9    | RON10PA    | RON10PA     | Washers              | 2        |