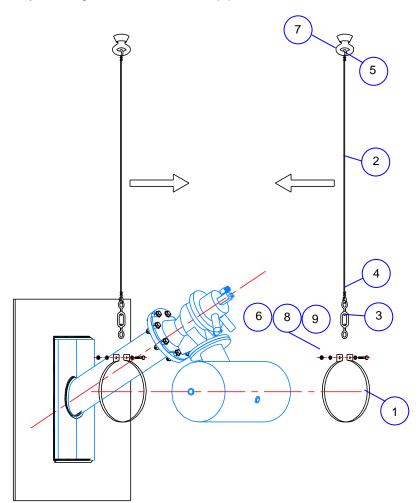

## **HANGING DEVICE**

Reference: SUSAC1.AC2 (for ACC2HGHP23A) SUSAC3408GH (for ACC32HGHP23A)

The **AIRCHOC** hanging device has been created to compensate for and absorb the force of push during the **AIRCHOC** firing as well as the over-hang represented by the weight of AIRCHOC, blow pipes and accessories.

|      | SUSAC1.AC2 | SUSAC3408GH |                      |          |
|------|------------|-------------|----------------------|----------|
| Item | References |             | Description          | Quantity |
| 1    | COLSUSP300 | COLSUSP408  | Collars              | 2        |
| 2    | CABLE4.8L3 | CABLE.8L3.  | Cable                | 2        |
| 3    | TEND8.2YEU | TEND14.2YE  | Tensioner            | 2        |
| 4    | SERRECABL5 | SERECABL8   | Locking cable clamps | 8        |
| 5    | COSSE5MM   | COSSE.8.    | Cable eye            | 4        |
| 6    | BOUHM10X50 | BOUHM10X50  | Bolts                | 2        |
| 7    | ECR.ANSE.8 | ECR.ANSE12  | Lifting eye          | 2        |
| 8    | RON10E     | RON10E      | Fan washers          | 2        |
| 9    | RON10PA    | RON10PA     | Washers              | 2        |