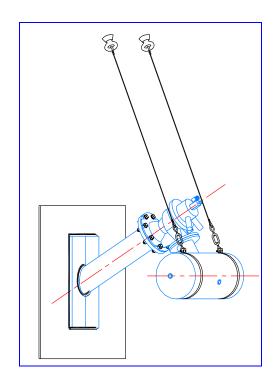

## **HANGING DEVICE**

Reference: SUSAC1.AC2 (for ACC2HGHP23A) SUSAC3408GH (for ACC32HGHP23A)

The **AIRCHOC** hanging device has been created to compensate for and absorb the force of push during the **AIRCHOC** firing as well as the over-hang represented by the weight of AIRCHOC, blow pipes and accessories.