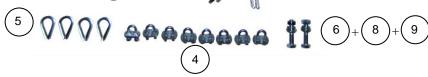

|      | SUSAC1.AC2 | SUSAC3408GH |                      |          |
|------|------------|-------------|----------------------|----------|
| Item | References |             | Description          | Quantity |
| 1    | COLSUSP300 | COLSUSP408  | Collars              | 2        |
| 2    | CABLE4.8L3 | CABLE.8L3.  | Cable                | 2        |
| 3    | TEND8.2YEU | TEND14.2YE  | Tensioner            | 2        |
| 4    | SERRECABL5 | SERECABL8   | Locking cable clamps | 8        |
| 5    | COSSE5MM   | COSSE.8.    | Cable eye            | 4        |
| 6    | BOUHM10X50 | BOUHM10X50  | Bolts                | 2        |
| 7    | ECR.ANSE.8 | ECR.ANSE12  | Lifting eye          | 2        |
| 8    | RON10E     | RON10E      | Fan washers          | 2        |
| 9    | RON10PA    | RON10PA     | Washers              | 2        |